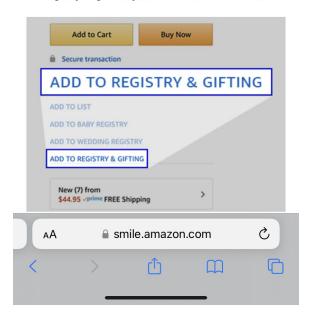

#### How to add items to your gift list

#### Add items from any product page:

Click the "Add to Registry & Gifting" button and select the registry or gift list you'd like to add the item to.

When shopping, click Add to Registry & Gifting on the bottom on the screen and only select items that are Prime so that items will arrive ASAP. We also encourage you to select highly rated items. We will process all items as tax exempt, so don't worry about that.