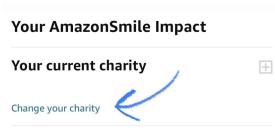

Next click on "select or change your charity" if you already have one.

### Settings

Then you will scroll all the way down to click on "Your AmazonSmile".

Search for "SAISD Foundation" and select "San Antonio Foundation For Excellence in Education Inc."