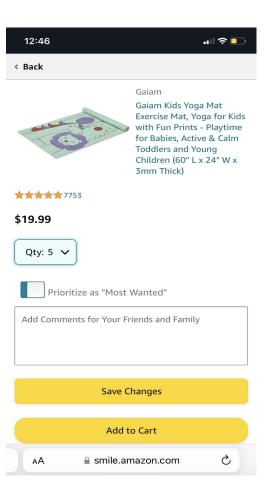

#### Add items from any product page:

Click the "Add to Registry & Gifting" button and select the registry or gift list you'd like to add the item to.

When shopping, click Add to Registry & Gifting on the bottom on the screen and only select items that are Prime so that items will arrive ASAP. We also encourage you to select highly rated items. We will process all items as tax exempt, so don't worry about that.

Turn on Prioritize for the items you want most to make sure you get them first and we will purchase in that order.

Once complete, please email a link to your cart to <a href="mailto:info@saisdfoundation.com">info@saisdfoundation.com</a>
We need this email to place the order.