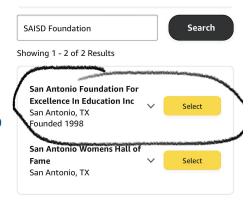

# Selecting Your Charity at Smile.Amazon.com

Before you start shopping, consider making the SAISD Foundation the charity you support when you shop. To do so, once you get on the website, you'll click on your profile.

### Settings

Then you will scroll all the way down to click on "Your AmazonSmile".

Search for "SAISD Foundation" and select "San Antonio Foundation For Excellence in Education Inc."