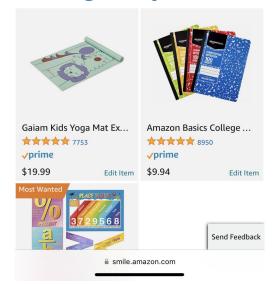

#### Add items from any product page:

Click the "Add to Registry & Gifting" button and select the registry or gift list you'd like to add the item to.

When shopping, click Add to Registry & Gifting on the bottom on the screen and only select items that are Prime so that items will arrive ASAP. We also encourage you to select highly rated items. We will process all items as tax exempt, so don't worry about that.

Turn on Prioritize for the items you want most to make sure you get them first and we will purchase in that order.

Once complete, please email a link to your cart to <a href="mailto:info@saisdfoundation.com">info@saisdfoundation.com</a>
We need this email to place the order.