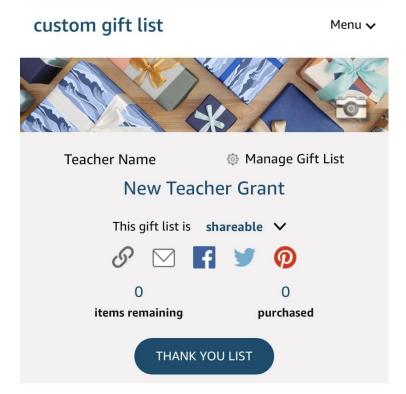

# Sample Custom Gift Registry

Teacher Name

Manage Gift List ~

Mission Academy New Teacher Grant Teacher Name 8

items remaining

0 purchased

THANK YOU LIST

This gift list is shareable

### Manage your settings

Fill out the form below to ensure your information is up-to-date.

\* required

Your first and last name \*

Teacher Name

Gifters will need to search for your name to find your gift list.

**Custom Gift List title \*** 

Mission Academy New Teacher

When is your event? \*

Add your name.

Custom Gift List Title should be: School, New Teacher, Your Name.

8/8/22 is the event date.

We will order on 8/8 and 8/9.