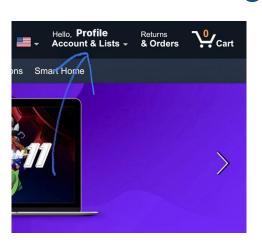

# Selecting Your Charity at Smile.Amazon.com

Before you start shopping, consider making the SAISD Foundation the charity you support when you shop. To do so, once you get on the website, you'll click on your profile.