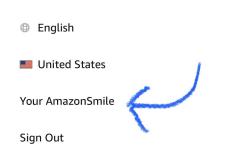

### Settings

Then you will scroll all the way down to click on "Your AmazonSmile".

Search for "SAISD Foundation" and select "San Antonio Foundation For Excellence in Education Inc."