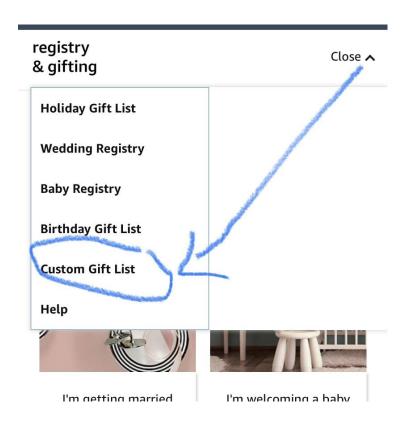

### New Teacher Grant via Custom Gift List

Login to Smile.Amazon.com (the same items are available as at Amazon.com).

Create your Custom Gift List.

Be sure to choose Amazon Prime Items so that items will reach you before school starts.

Remember your deadline to unlock your \$100 in a registry on us is midnight Sunday, August 7th.

registry & gifting

Menu 🗸

### The gift of better gift-giving

Whether you're celebrating a wedding, a baby, a birthday, or other memorable milestones, our Gift Lists and registries will help you and your guests find the perfect gifts.

Create a registry or gift list

Start building a Custom Gift List. You can add any item on Amazon.

How to add items to your gift list