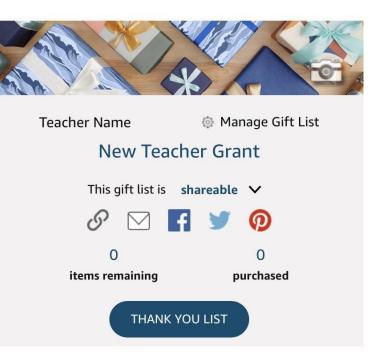

# Sample Custom Gift Registry

#### Manage your settings

Fill out the form below to ensure your information is up-to-date. \* required

Your first and last name \*

**Teacher Name** 

Gifters will need to search for your name to find your gift list.

Custom Gift List title \*

Mission Academy New Teacher

When is your event? \*

Add your name.

Custom Gift List Title should be: School, New Teacher, Your Name.

8/8/22 is the event date.

We will order on 8/8 and 8/9.