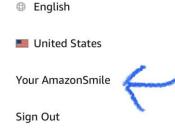

## Selecting Your Charity at Smile.Amazon.com

Before you start shopping, consider making the SAISD Foundation the charity you support when you shop. To do so, once you get on the website, you'll click on your profile.

#### Settings

Then you will scroll all the way down to click on "Your AmazonSmile".