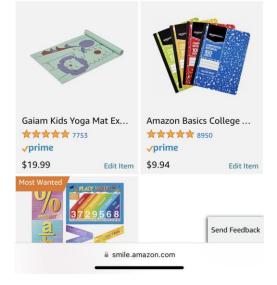

### Adding Items to Your Registry

How to add items to your gift list

Add items from any product page:

Click the "Add to Registry & Gifting" button and select the registry or gift list you'd like to add the item to.

| Add to Cart Buy Now       |
|---------------------------|
| Secure transaction        |
| ADD TO REGISTRY & GIFTING |
| ADD TO LIST               |
| ADD TO BABY REGISTRY      |
| ADD TO WEDDING REGISTRY   |
| ADD TO REGISTRY & GIFTING |
| New (7) from > \$44.95    |
| AA 🔒 smile.amazon.com Č   |
| < > <u>0</u> <u>0</u>     |
|                           |

When shopping, click Add to Registry & Gifting on the bottom on the screen and only select items that are Prime so that items will arrive ASAP. We also encourage you to select highly rated items. We will process all items as tax exempt, so don't worry about that.