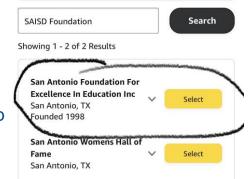

## Selecting Your Charity at Smile.Amazon.com

Before you start shopping, consider making the SAISD Foundation the charity you support when you shop. To do so, once you get on the website, you'll click on your profile.