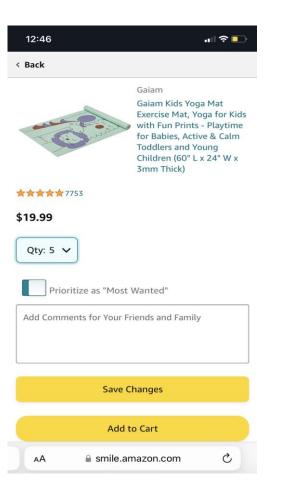

### Adding Items to Your Registry

How to add items to your gift list

Add items from any product page:

Click the "Add to Registry & Gifting" button and select the registry or gift list you'd like to add the item to.

| Add to Cart Buy Now       |
|---------------------------|
| Secure transaction        |
| ADD TO REGISTRY & GIFTING |
| ADD TO LIST               |
| ADD TO BABY REGISTRY      |
| ADD TO WEDDING REGISTRY   |
| ADD TO REGISTRY & GIFTING |
| New (7) from > \$44.95    |
| AA 🔒 smile.amazon.com Č   |
| < > <u>0</u> <u>0</u>     |
|                           |

When shopping, click Add to Registry & Gifting on the bottom on the screen and only select items that are Prime so that items will arrive ASAP. We also encourage you to select highly rated items. We will process all items as tax exempt, so don't worry about that.

Turn on Prioritize for the items you want to make sure you get first and we will purchase in that order.

We plan to fill these orders on Monday and Tuesday, August 8th and 9th so keep any eye out on your campus later that week. We are thrilled to be a part of your work as you begin your journey as a teacher in SAISD!