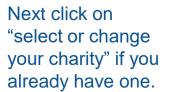

#### Settings

Then you will scroll all the way down to click on "Your AmazonSmile".