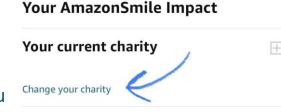

## Selecting Your Charity at Smile.Amazon.com

Before you start shopping, consider making the SAISD Foundation the charity you support when you shop. To do so, once you get on the website, you'll click on your profile.

#### Settings

Then you will scroll all the way down to click on "Your AmazonSmile".