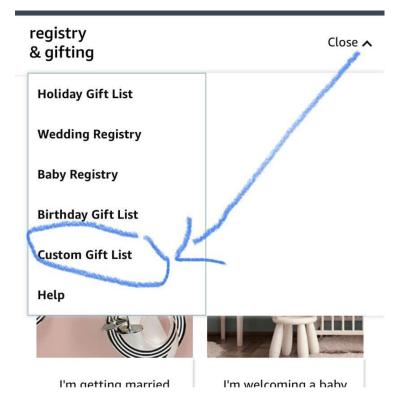

#### New Teacher Grant via Custom Gift List

Login to Smile.Amazon.com (the same items are available as at Amazon.com).

Create your Custom Gift List.

Be sure to choose Amazon Prime Items so that items will reach you before school starts.

# Start building a Custom Gift List. You can add any item on Amazon.

How to add items to your gift list

# Sample Custom Gift Registry