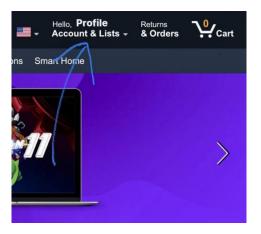

## Selecting Your Charity at Smile.Amazon.com

Before you start shopping, consider making the SAISD Foundation the charity you support when you shop. To do so, once you get on the website, you'll click on your profile.

#### Settings

Then you will scroll all the way down to click on "Your AmazonSmile".